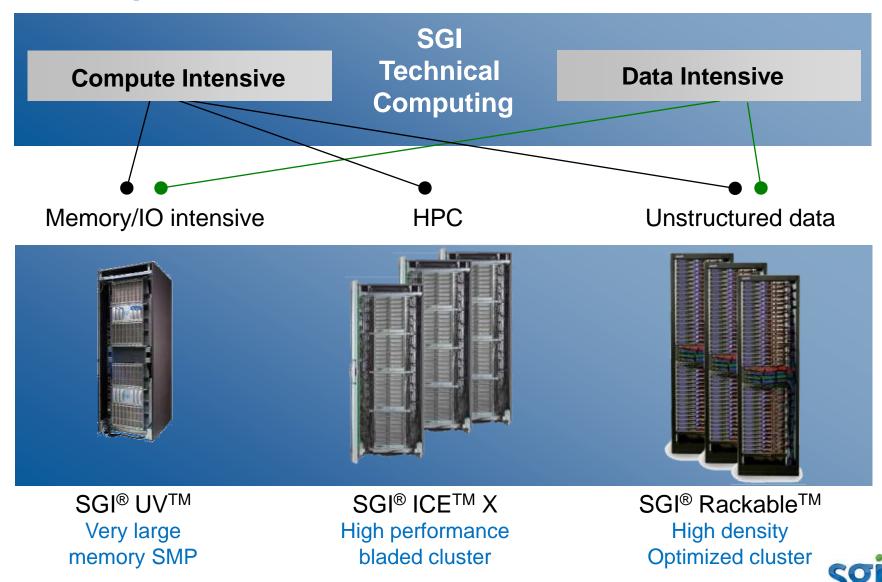

#### Solution Pillars

Compute

- ICE
- UV
- Rackable
- Management Center
- Performance Suite

**Storage** 

- DAS, NAS, SAN
- Modular InfiniteStorage
- MAID
- DMF, LiveArc
- XFS, CXFS, XVM

Services

- Consulting
- Managed Services
- Customer Support

### Compute

#### SGI UV

64 TB, 4 TB/s

# Scale Up: SGI UV "Big Brain"