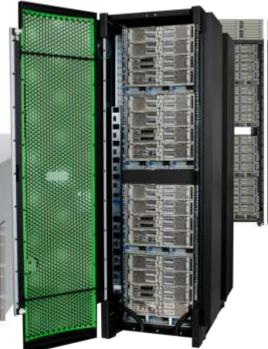

rkLogic® Database



### Compute



#### SGI ICE X

# 6912 Nodes



#### SGI ICE X





# Large-scale Packaging Options



# Traditional Data Center: High Density,

CPU, GPU, Phi



#### Large Scale HPC:

M-Cell

Super-high Density

Container Environments: Leverage Cell Solutions

©2012 SGI 9

#### SGI Rackable

4-40,000 Node



#### SGI Rackable



4-40,000 Node



#### Scale-out: Rackable











#### SGI UV

64 TB, 4 TB/s



# SGI UV 0eployed 64 TB, 4 TB/s



# Scale Up: SGI UV "Big Brain"







#### SGI UV 2

#### Start small and grow ... or start big.

16-128 core

32GB-4TB

Modular Design,
Configuration Flexibility
Supports GPU, Intel® Xeon®
Phi™ and NVIDIA® Tesla® K20

**UV 20** 

16-32 core 32GB-1 5TF

32GB-1.5TB

64-512 core 256GB-16TB **UV 2000** 

256- 4096 core Up to 64TB







©2012 SGI 16

#### SGI UV: Broad Commercial, Research and Government Results



200TB space weather simulations protect power and satellite grids



Political revolt is predictable with fast analysis of 100M web postings



Speed time-tomarket with 50% performance boost, fewer servers



Cancer takes a hit as cell network simulation goes from weeks to hours



Major WW Courier

\$Millions saved as 38X speedup makes fraud detection real-time



# Compute: Continuing Innovation

- Integration and scale: Next Gen Processors, accelerators
  - Intel® "IvyBridge", "Haswell", AMD® "Abu Dhabi"
  - Intel® Xeon® Phi™, NVIDIA®
- Advanced Power & Cooling Designs
- Super Data-intensive Designs



# Storage

# 600 Petabytes



Storage

Deployed last vear of the second seco



# Storage Platforms