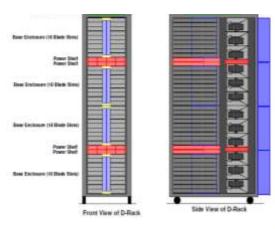

mpute**

Scale Up
Scale Out
Management

#### **Storage**

DAS, NAS, SAN Archive Management

**Services** 

+ Environment Expertise

**Government** 

**Life Sciences** 

**Earth Sciences** 

Manufacturing

**Digital Media** 

**Financial** 

**Cloud Services** 

Technology Leadership

#### **Speed**

Data Access Compute

#### Scale

Volume Distance

#### **Efficiency**

Power
Density
Cost
Industry Stds



#### Solution Pillars

Compute

- ICE
- UV
- Rackable
- Management Center
- Performance Suite

**Storage** 

- DAS, NAS, SAN
- Modular InfiniteStorage
- MAID
- DMF, LiveArc
- XFS, CXFS, XVM

Services

- Consulting
- Managed Services
- Customer Support

DataRaptor with MarkLogic® Database



### Compute



#### SGI ICE X

# 6912 Nodes



#### SGI ICE X





# Large-scale Packaging Options



# Traditional Data Center: High Density,

CPU, GPU, Phi



#### Large Scale HPC:

M-Cell

Super-high Density

Container Environments: Leverage Cell Solutions

©2012 SGI 9

#### SGI Rackable

4-40,000 Node



#### SGI Rackable



4-40,000 Node



#### Scale-out: Rackable











#### SGI UV

64 TB, 4 TB/s



# SGI UV 0eployed 64 TB, 4 TB/s



# Scale Up: SGI UV "Big Brain"







#### SGI UV 2

#### Start small and grow ... or start big.

16-128 core

32GB-4TB

Modular Design,
Configuration Flexibility
Supports GPU, Intel® Xeon®
Phi™ and NVIDIA® Tesla® K20

**UV 20** 

16-32 core 32GB-1 5TF

32GB-1.5TB

64-512 core 256GB-16TB **UV 2000** 

256- 4096 core Up to 64TB







©2012 SGI 16

#### SGI UV: Broad Commercial, Research and Government Results



200TB space weather simulations pro