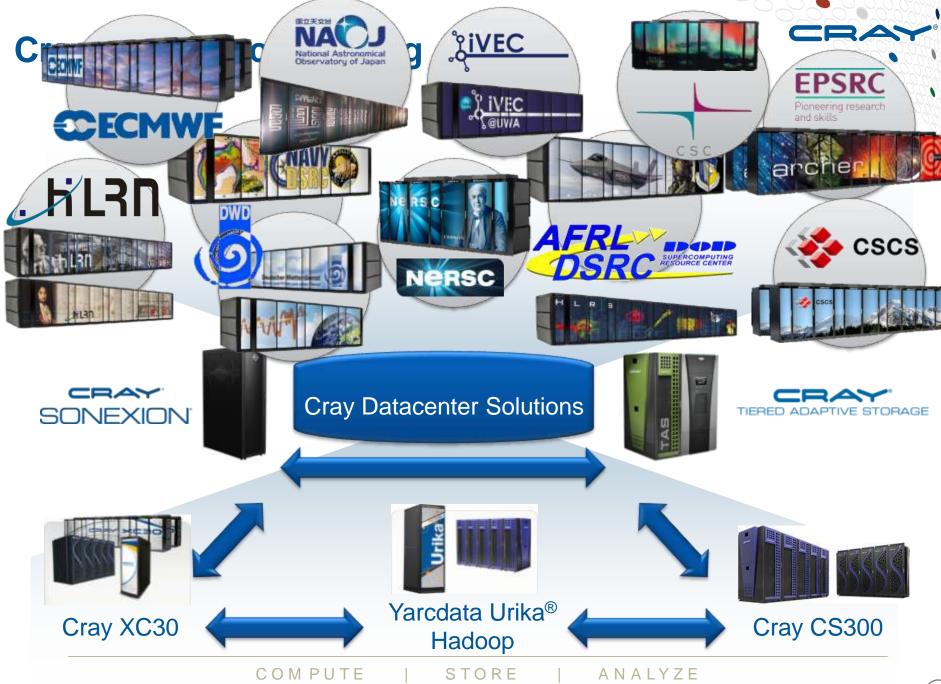

**Higher Education** UNIVERSITY-DRIVEN SCIENCE, **NEW ENERGY SOURCES & EFFICIENT COMBUSTION** 

**Cray Datacenter Solutions** 

Cray XC30

Yarcdata Urika® Hadoop

Cray CS300