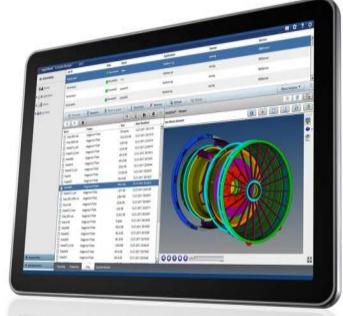

## **Allocation/Accounting Management System**

- Uniquely supports multiple compute, storage and budget (\$) resources
- Manages resource grants, quotas, budgets, limits, etc.
- Implements complex business logic
- Handles charge-back for used resources
- Reporting tools
  - Real-time reporting of accounting/allocation data
- Soon to be integrated with OpenStack cloud environment
- New capabilities/benefits
  - Single point of managing quotas across all storage systems
  - Daily stakeholder usage reports
  - Daily project usage reports
  - Single accounting system to manage complete environment