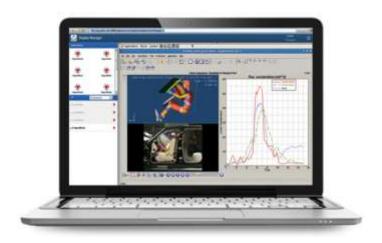

### **Compute Manager**

HPC App-aware Cloud Portal Tuned for End-Users Simplify HPC services – no IT degree needed

- Single "pane of glass" for HPC work
   (zero client install browser only)
- Drag-and-drop input decks to submit HPC work (custom options auto-populate)
- Watch progress & view intermediate results while jobs are running
- Post-process and visualize remote results (e.g., graph energies) without moving files
- Even fix inputs "in place" and re-run (without re-uploading big input files)
- · Secure, unified access, anywhere... anytime