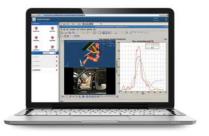

### **Compute Manager**

HPC App-aware Cloud Portal Tuned for End-Users Simplify HPC services – no IT degree needed

- Single "pane of glass" for HPC work
   (zero client install browser only)
- Drag-and-drop input decks to submit HPC work (custom options auto-populate)
- Watch progress & view intermediate results while jobs are running
- Post-process and visualize remote results (e.g., graph energies) without moving files
- Even fix inputs "in place" and re-run (without re-uploading big input files)
- · Secure, unified access, anywhere... anytime