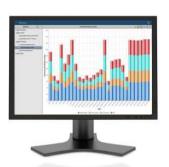

## HPC Accounting & Analytics Portal Visualize Historical Usage for Optimized Returns on HPC Investments

- Allocate Costs & Plan for Future Capacity
- Visualize Workload & Historical Usage
- Data Drill-down to Underlying Data
- Filter by Project, App, User, Group, Queue, Host, ...
- · Canned reports out-of-the-box, and customize your own
- Aggregate data from multiple PBS Professional servers
- Analyze historical data as far back as PBS Pro 5.3
- Slideshow Mode for Continuous Display (in Lobby)
- Export to Customer Billing System