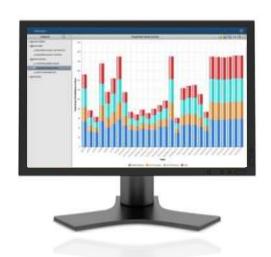

## HPC Accounting & Analytics Portal Visualize Historical Usage for Optimized Returns on HPC Investments

- Allocate Costs & Plan for Future Capacity
- Visualize Workload & Historical Usage
- Data Drill-down to Underlying Data
- Filter by Project, App, User, Group, Queue, Host, ...
- · Canned reports out-of-the-box, and customize your own
- Aggregate data from multiple PBS Professional servers
- Analyze historical data as far back as PBS Pro 5.3
- Slideshow Mode for Continuous Display (in Lobby)
- Export to Customer Billing System