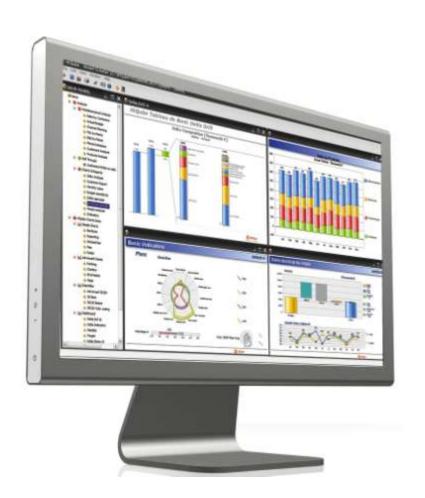

## HPC Accounting & Analytics Portal Visualize Historical Usage for Optimized Returns on HPC Investments

- Allocate Costs & Plan for Future Capacity
- Visualize Workload & Historical Usage
- Data Drill-down to Underlying Data
- Filter by Project, App, User, Group, Queue, Host, ...
- · Canned reports out-of-the-box, and customize your own
- Aggregate data from multiple PBS Professional servers
- Analyze historical data as far back as PBS Pro 5.3
- Slideshow Mode for Continuous Display (in Lobby)
- Export to Customer Billing System